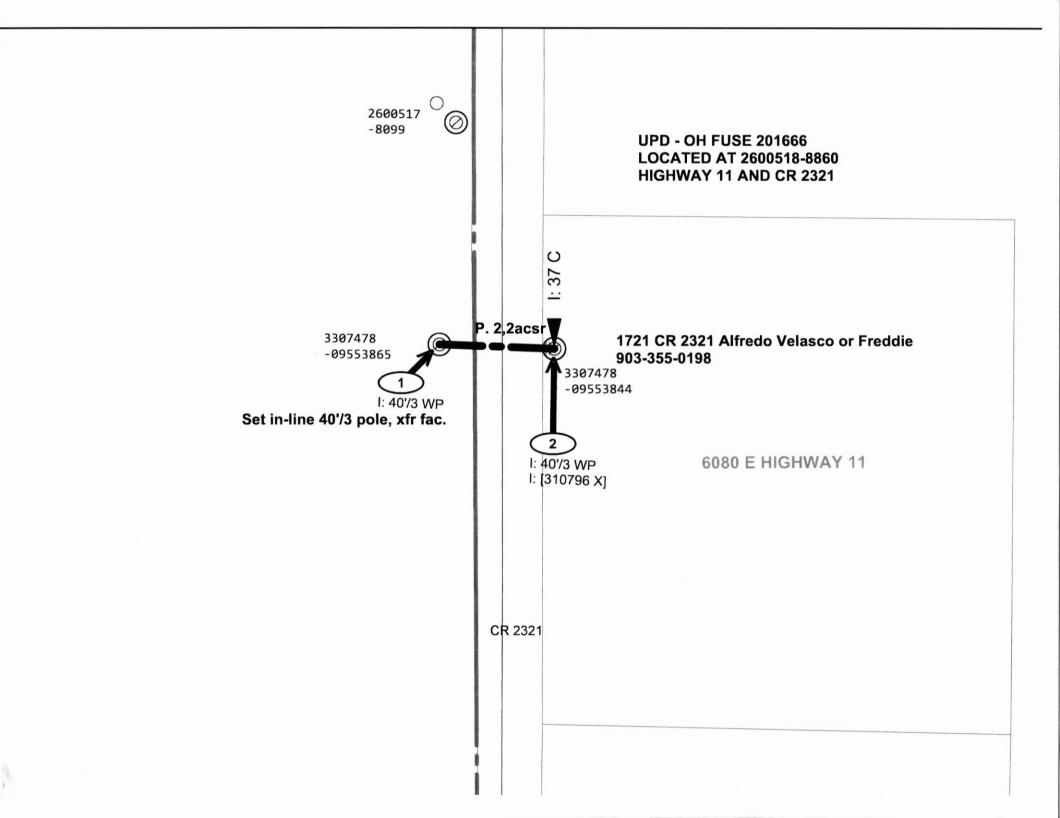

**PMDS** Designer

August 14, 2023

Hopkins County Courthouse 118 Church St. Sulphur Springs, Tx. 75482

Attn; Precinct 2

Greetings:

Oncor Electric Delivery is requesting permission to construct electric distribution facilities to serve a new customer at 1799 County Road 2321 in Sulphur Springs, TX. Facilities will encroach along the right of way.

Construction prints are attached and all facilities meet the clearance requirements of 22 Ft.

Please reach out if there are any questions

Sincerely

Maritza Hernandez PMDS Designer

Approved: Denied : Date : <u>9-5-23</u> Authorized Signature :